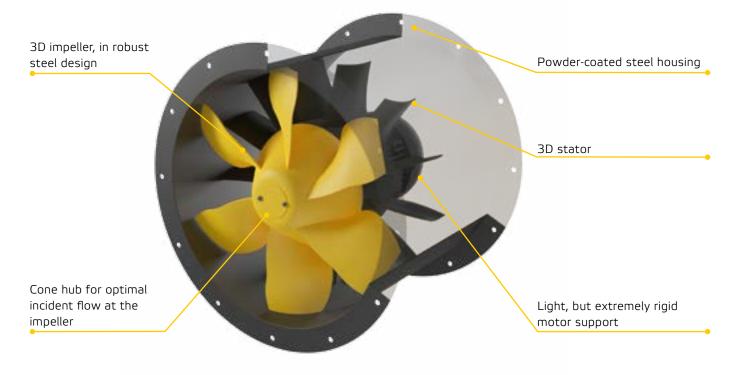

#### Highest efficiency due to:

- CFD optimized 3D impeller and 3D stator blades
- A stator downstream of the impeller increases pressure and efficiency
- Cone hub for optimal incident flow at the impeller

#### Robust, but light welded construction due to:

Double function of the stator blades which, in addition to the important aerodynamic function, ensure extreme stiffens of the housing