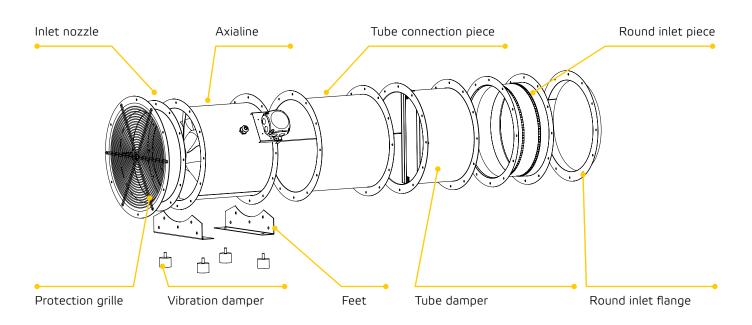

INE

### the innovative medium pressure axial fan

#### Highest efficiency due to:

- CFD optimized 3D impeller and 3D stator blades
- A stator downstream of the impeller increases pressure and efficiency
- Cone hub for optimal incident flow at the impeller

#### 3 motor options

- Highly efficient EC motors
- Efficient, frequency controlled, standard IEC motors
- Certified IEC smoke extract motors

#### Robust, but light welded construction due to:

Double function of the stator blades which, in addition to the important aerodynamic function, ensure extreme stiffens of the housing

#### Smoke extract AXIALINE

It is also certified as a 400 °C / 2 h smoke extract fan, together with an extensive range of accessories







## AIR PERFORMANCE OVERVIEW



# MOUNTING EXAMPLE WITH ACCESSORIES



# OUR PRODUCT PORTFOLIO

### **IN LINE TUBE FANS**

ETALINE and ETAMASTER, the No. 1 in saving energy.



### **DUCT FANS**

Backward curved centrifugal fans, sound insulated, compact diagonal fans.



### **EXHAUST FANS**

Exhaust fans for industry and kitchen exhaust, up to 200 °C continuous operation, 400 °C / 120 min.



### **ROOF FANS**

Roof fans with horizontal and vertical discharge, up to 200 °C continuous operation, 400 °C / 120 min.



### **COMPACT AHU**

With counter flow heat exchanger with more than 90 % heat recovery efficiency and EC fans. Available with horizontal or vertical air guidance respectively flat units for suspended ceiling mounting.



### **COMPACT AHU**

With rotary heat exchanger with up to 80 % heat recovery efficiency and EC fans. Available with horizon