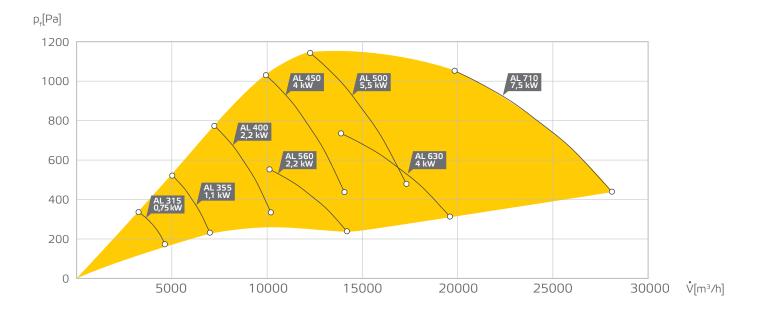

OWERFUL | EFFICIENT | ROBUST



# AXIALINE

### the innovative medium pressure axial fan

#### Highest efficiency due to:

- CFD optimized 3D impeller and 3D stator blades
- A stator downstream of the impeller increases pressure and efficiency
- Cone hub for optimal incident flow at the impeller

#### 3 motor options

- Highly efficient EC motors
- Efficient, frequency controlled, standard IEC motors
- Certified IEC smoke extract motors

#### Robust, but light welded construction due to:

Double function of the stator blades which, in addition to the important aerodynamic function, ensure extreme stiffens of the housing

#### Smoke extract AXIALINE

It is also certified as a 400 °C / 2 h smoke extract fan, together with an extensive range of accessories







## AIR PERFORMANCE OVERVIEW



# MOUNTING EXAMPLE WITH ACCESSORIES



# OUR PRODUCT PORTFOLIO

### **IN LINE TUBE FANS**

ETALINE and ETAMASTER, the No. 1 in saving energy.



### **DUCT FANS**

Backward curved centrifugal fans, sound insulated, compact diagonal fans.



### **EXHAUST FANS**

Exhaust fans for industry and kitchen exhaust, up to 200 °C continuous operation, 400 °C / 120 min.



### **ROOF FANS**

Roof fans with horizontal and vertical discharge, up to 200 °C continuous operation, 400 °C / 120 min.



### **COMPACT AHU**

With counter flow heat exchanger with more than 90 % heat recovery efficiency and EC fans. Available with horizontal or vertical air guidance respectively flat units for suspended ceiling mounting.



### **COMPACT AHU**

With rotary heat exchanger with up to 80 % heat recovery efficie