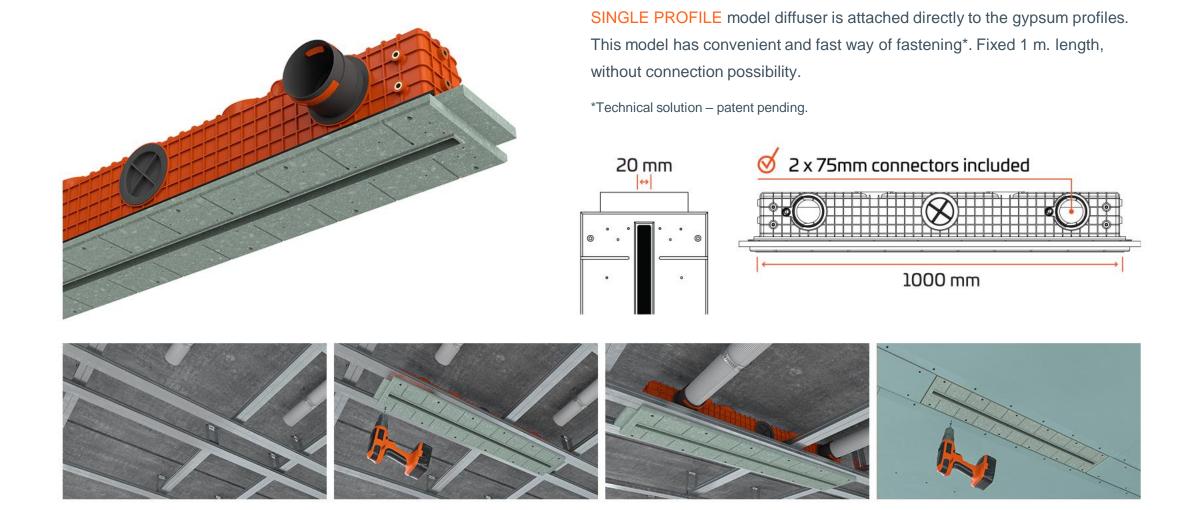

## **ERGOVENT LINEO PRO SINGLE**

SINGLE model diffuser is fastened to concrete ceiling before the installation of gypsum frame. Fixed 1 m. length, without connection possibility.

## **ERGOVENT LINEO PRO SINGLE PROFILE**