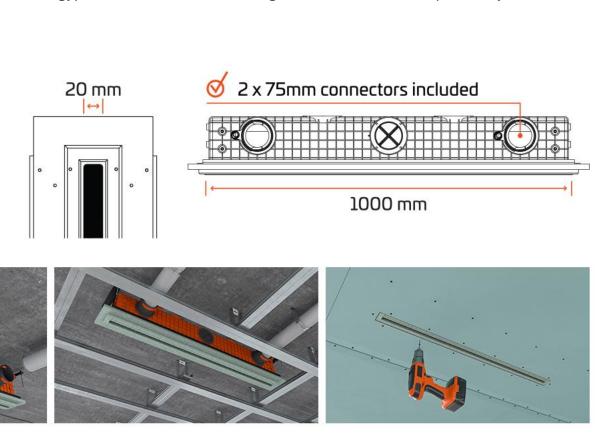

## **ERGOVENT LINEO PRO PROFILE PUZZLE**

PROFILE PUZZLE model diffuser is attached to gypsum profiles and can be connected to longer stretches with the use of additional segments. PUZZLE lock technology\* allows to connect diffuser segments in a very precise and quick manner.

\*Technical solution - patent pending.