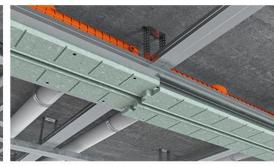

You can choose standard 1m. length diffusers or easily and quickly connect continuous lines of such diffusers of any length. The diffuser lock system of the PROFILE PUZZLE model allows you to do this very precisely and quickly. Such installation can easily be done by one person, because the diffuser segments connect like a joint and are attached directly to the gypsum ceiling profiles.

## **ERGOVENT LINEO PRO PROFILE PUZZLE**

PROFILE PUZZLE model diffuser is attached to gypsum profiles and can be connected to longer stretches with the use of additional segments. PUZZLE lock technology\* allows to connect diffuser segments in a very precise and quick manner.