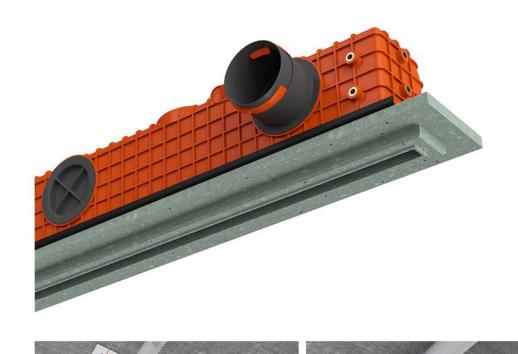

## **LINEO PRO LINE**

LINEO PRO-1000/75 SINGLE
1LPRO-D75-SGD

LINEO PRO-1000/75 SINGLE-PROFILE
1LPRO-D75-PRD

LINEO PRO-1050/75 PROFILE-PUZZLE

1LPRO-D75-PZD

## Simple & easy installation: manuals

LINEO PRO-1000/75 SINGLE
1LPRO-D75-SGD

1LPRO-D75-PRD

LINEO PRO-1050/75 PROFILE-PUZZLE

1LPRO-D75-PZD

- Possibility to install into drywall ceilings or walls
- Vertical and horizontal installation is possible
- Convenient duct connection

- Duct holders are easily fixed at any point
- Clear instruction manuals

LINEO PRO-1000/75 SINGLE-PROFILE