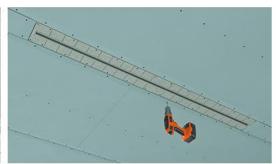

## **ERGOVENT LINEO PRO in the interior**

When installed the diffuser is hidden underneath the plastering surface and painted to match the surrounding area for a seamless and modern interior look.

## **ERGOVENT LINEO PRO in the interior**