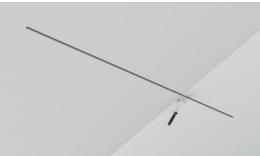

#### **General information**

ERGOVENT LINEO PRO - hidden linear ventilation diffusers purposely designed to be completely concealed in the plasterboard ceilings and walls. After installation, filler is sealed and diffuser is painted in the same color of the ceilings/walls. Only a minimalistic slot remains visible, becoming a stylish detail of the interior.

## **ERGOVENT LINEO PRO in the interior**

When installed the diffuser is hidden underneath the plastering surface and painted to match the surrounding area for a seamless and modern interior look.