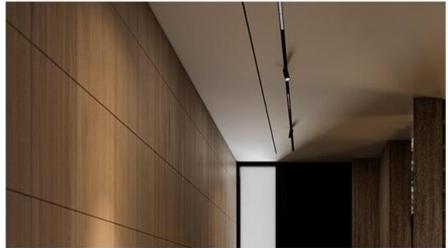

## **ERGOVENT LINEO PRO in the interior**

When installed the diffuser is hidden underneath the plastering surface and painted to match the surrounding area for a seamless and modern interior look.

## **ERGOVENT LINEO PRO in the interior**