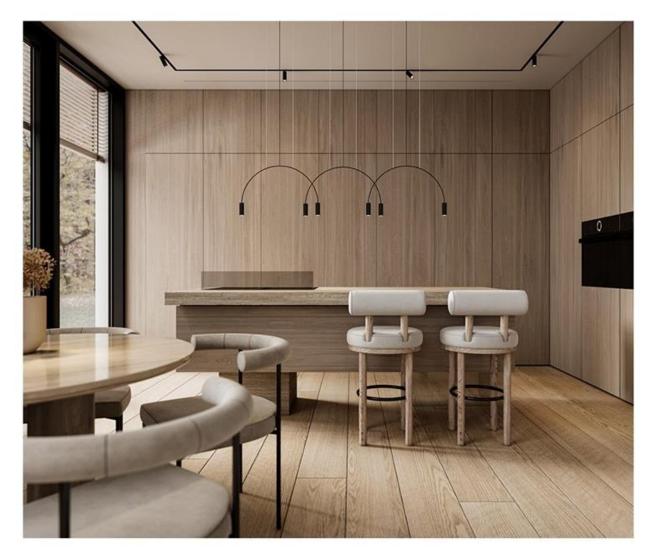

## **ERGOVENT LINEO PRO in the interior**

When installed the diffuser is hidden underneath the plastering surface and painted to match the surrounding area for a seamless and modern interior look.

## **ERGOVENT LINEO PRO in the interior**