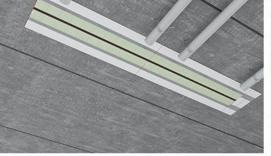

## **ERGOVENT LINEO PRO in the interior**

When installed the diffuser is hidden underneath the plastering surface and painted to match the surrounding area for a seamless and modern interior look.

## **ERGOVENT LINEO PRO in the interior**