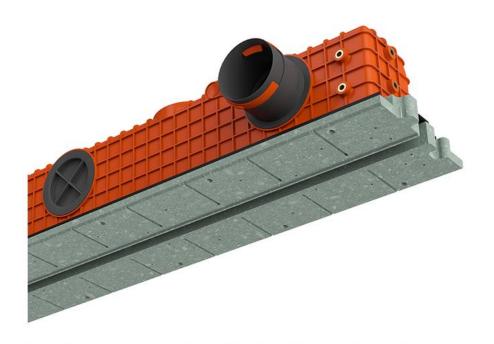

#### **General information**

ERGOVENT LINEO PRO - hidden linear ventilation diffusers purposely designed to be completely concealed in the plasterboard ceilings and walls. After installation, filler is sealed and diffuser is painted in the same color of the ceilings/walls. Only a minimalistic slot remains visible, becoming a stylish detail of the interior.

You can choose standard 1m. length diffusers or easily and quickly connect continuous lines of such diffusers of any length. The diffuser lock system of the PROFILE PUZZLE model allows you to do this very precisely and quickly. Such installation can easily be done by one person, because the diffuser segments connect like a joint and are attached directly to the gypsum ceiling profiles.