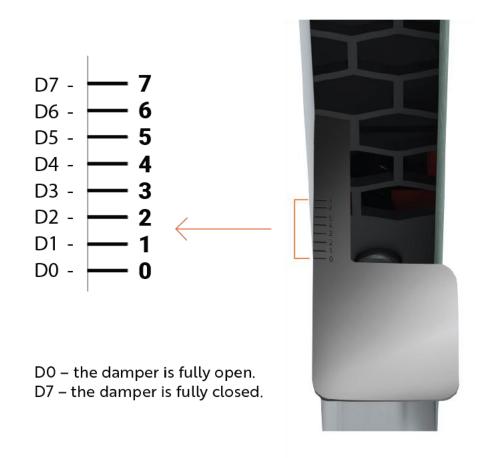

#### **Technical Parameters**

A position of the balancing valve is determined by using a damper balancing stick.

The valve positions are indicated on the stick.

Balancing flap position rod is included with the diffuser.