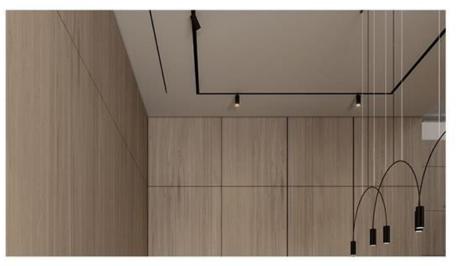

## **ERGOVENT LINEO PRO in the interior**

When installed the diffuser is hidden underneath the plastering surface and painted to match the surrounding area for a seamless and modern interior look.

## **ERGOVENT LINEO PRO in the interior**