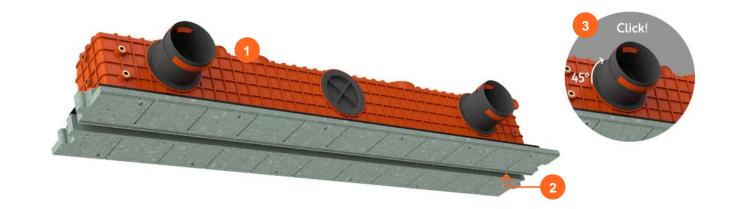

- 1 The multifunctional duct connection box made of antistatic, antibacterial plastic.
- 2 Air flow can be easily adjusted after the final finishing.
- 3 Duct connections are quickly and conveniently fixed in the required places.

## **ERGOVENT LINEO PRO PROFILE PUZZLE**

PROFILE PUZZLE model diffuser is attached to gypsum profiles and can be connected to longer stretches with the use of additional segments. PUZZLE lock technology\* allows to connect diffuser segments in a very precise and quick manner.