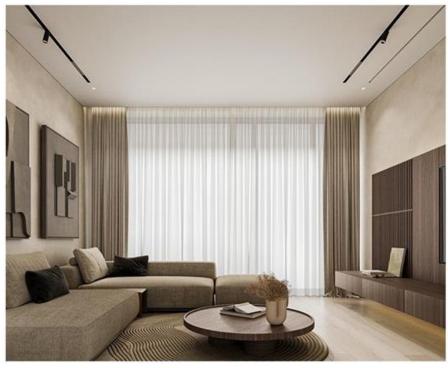

## **ERGOVENT LINEO PRO in the interior**

When installed the diffuser is hidden underneath the plastering surface and painted to match the surrounding area for a seamless and modern interior look.

## **ERGOVENT LINEO PRO in the interior**