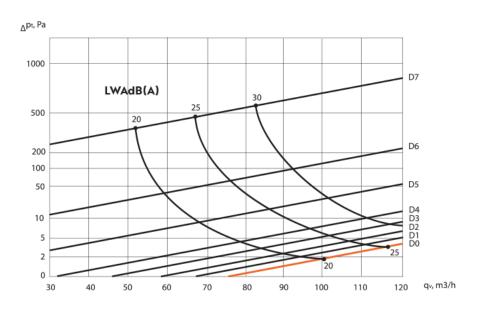

## **ERGOVENT LINEO PRO PROFILE PUZZLE**



PROFILE PUZZLE model diffuser is attached to gypsum profiles and can be connected to longer stretches with the use of additional segments. PUZZLE lock technology\* allows to connect diffuser segments in a very precise and quick manner.

\*Technical solution - patent pending.











## Simple & easy installation



Installation can be comfortably and accurately performed by one person. Air flow can be easily adjusted after the final finishing. the final finishing.

#### **Technical Parameters**

ERGOVENT LINEO PRO LINE is intended for mechanical ventilation systems. Diffusers have an air flow balancing valve. Aerodynamic air valve\* is inside the diffuser and can be conveniently controlled from the outside.

#### LINEO-1000/75 (supply air)



#### LINEO-1000/75 (extract air)



<sup>\*</sup>Technical solution – patent pending.

#### **Technical Parameters**

A position of the balancing valve is determined by using a damper balancing stick.





The valve positions are indicated on the stick.

Balancing flap position rod is included with the diffuser.



## Simple & easy installation: manuals







LINEO PRO-1000/75 SINGLE
1LPRO-D75-SGD

1LPRO-D75-PRD

LINEO PRO-1050/75 PROFILE-PUZZLE

1LPRO-D75-PZD

- Possibility to install into drywall ceilings or walls
- Vertical and horizontal installation is possible
- Convenient duct connection

- Duct holders are easily fixed at any point
- Clear instruction manuals

LINEO PRO-1000/75 SINGLE-PROFILE

## **ERGOVENT LINEO PRO in the interior**





When installed the diffuser is hidden u