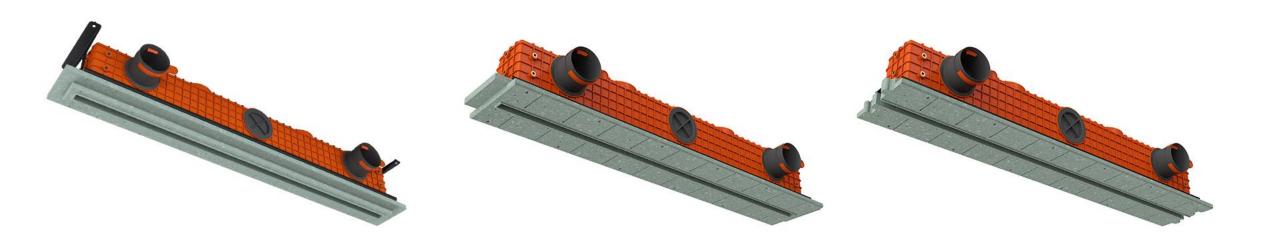

## **LINEO PRO LINE**

LINEO PRO-1000/75 SINGLE
1LPRO-D75-SGD

LINEO PRO-1000/75 SINGLE-PROFILE
1LPRO-D75-PRD

LINEO PRO-1050/75 PROFILE-PUZZLE

1LPRO-D75-PZD

## **ERGOVENT LINEO PRO SINGLE**

SINGLE model diffuser is fastened to concrete ceiling before the installation of gypsum frame. Fixed 1 m. length, without connection possibility.

## **ERGOVENT LINEO PRO SINGLE PROFILE**

## **ERGOVENT LINEO PRO PROFILE PUZZLE**

PROFILE PUZZLE model diffuser is attached to gypsum profiles and can be connected to longer stretches with the use of additional segments. PUZZLE lock technology\* allows to connect diffuser segments in a very precise and quick manner.