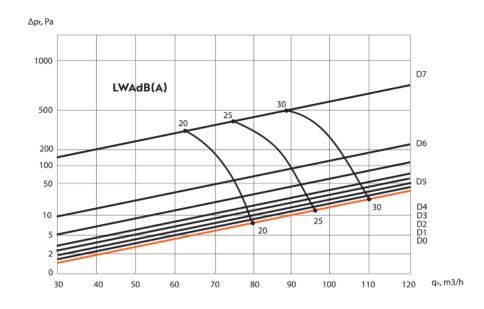

#### LINEO-1000/75 (extract air)

<sup>\*</sup>Technical solution – patent pending.