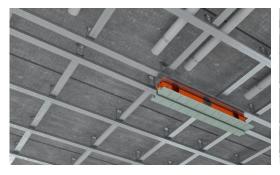

## **ERGOVENT LINEO PRO PROFILE PUZZLE**

PROFILE PUZZLE model diffuser is attached to gypsum profiles and can be connected to longer stretches with the use of additional segments. PUZZLE lock technology\* allows to connect diffuser segments in a very precise and quick manner.

You can choose standard 1m. length diffusers or easily and quickly connect continuous lines of such diffusers of any length. The diffuser lock system of the PROFILE PUZZLE model allows you to do this very precisely and quickly. Such installation can easily be done by one person, because the diffuser segments connect like a joint and are attached directly to the gypsum ceiling profiles.