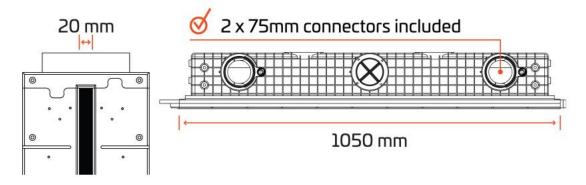

## **LINEO PRO LINE**

LINEO PRO-1000/75 SINGLE
1LPRO-D75-SGD

LINEO PRO-1000/75 SINGLE-PROFILE
1LPRO-D75-PRD

LINEO PRO-1050/75 PROFILE-PUZZLE

1LPRO-D75-PZD

#### **Technical information**

LINEO PRO ventilation diffusers are adapted to the flexible plastic duct systems (75 mm and 90 mm).

Duct connections are conveniently designed, so the same diffuser is suitable for **vertical and horizontal** installation. The comfortable duct locking system ensures quick and easy connection of flexible ducts.

## Simple & easy installation: manuals

LINEO PRO-1000/75 SINGLE
1LPRO-D75-SGD

1LPRO-D75-PRD

LINEO PRO-1050/75 PROFILE-PUZZLE

1LPRO-D75-PZD

- Possibility to install into drywall ceilings or walls
- Vertical and horizontal installation is possible
- Convenient duct connection