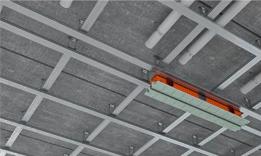

## **ERGOVENT LINEO PRO SINGLE**

SINGLE model diffuser is fastened to concrete ceiling before the installation of gypsum frame. Fixed 1 m. length, without connection possibility.

## **ERGOVENT LINEO PRO PROFILE PUZZLE**

PROFILE PUZZLE model diffuser is attached to gypsum profiles and can be connected to longer stretches with the use of additional segments. PUZZLE lock technology\* allows to connect diffuser segments in a very precise and quick manner.

You can choose standard 1m. length diffusers or easily and quickly connect continuous lines of such diffusers of any length. The diffuser lock system of the PROFILE PUZZLE model allows you to do this very precisely and quickly. Such installation can easily be done by one person, because the diffuser segments connect like a joint and are attached directly to the gypsum ceiling profiles.