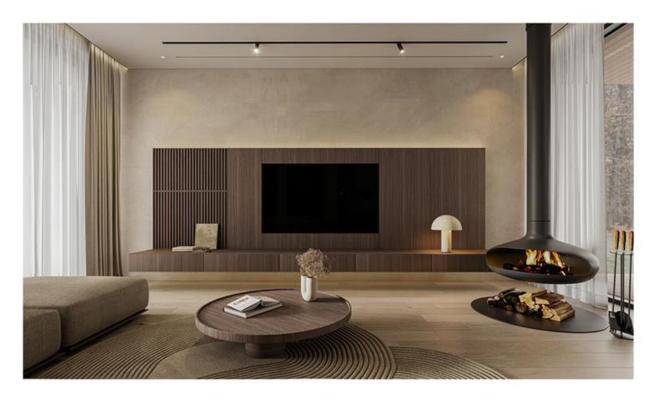

## **ERGOVENT LINEO PRO in the interior**

When installed the diffuser is hidden underneath the plastering surface and painted to match the surrounding area for a seamless and modern interior look.

## **ERGOVENT LINEO PRO in the interior**