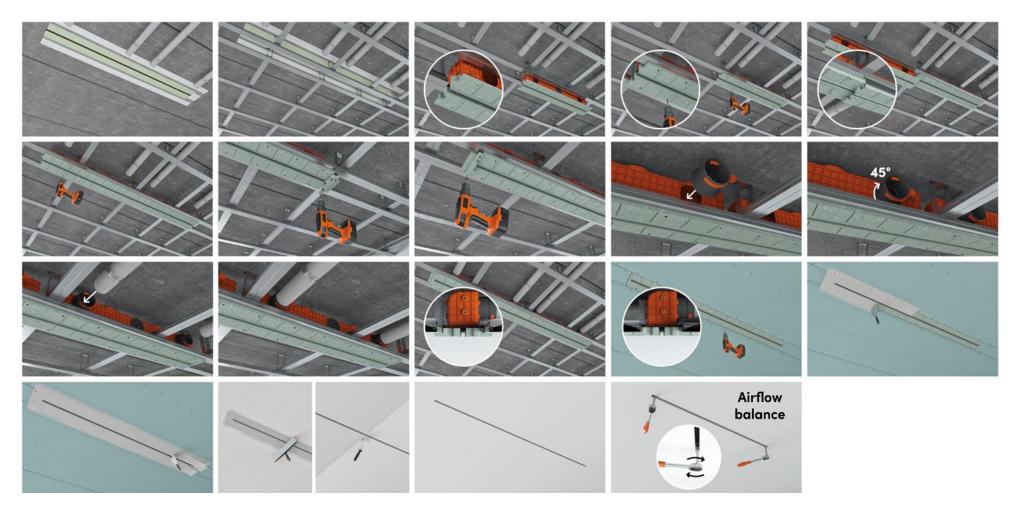

You can choose standard 1m. length diffusers or easily and quickly connect continuous lines of such diffusers of any length. The diffuser lock system of the PROFILE PUZZLE model allows you to do this very precisely and quickly. Such installation can easily be done by one person, because the diffuser segments connect like a joint and are attached directly to the gypsum ceiling profiles.

## **ERGOVENT LINEO PRO SINGLE**

SINGLE model diffuser is fastened to concrete ceiling before the installation of gypsum frame. Fixed 1 m. length, without connection possibility.

## **ERGOVENT LINEO PRO PROFILE PUZZLE**

PROFILE PUZZLE model diffuser is attached to gypsum profiles and can be connected to longer stretches with the use of additional segments. PUZZLE lock technology\* allows to connect diffuser segments in a very precise and quick manner.

## Simple & easy installation

Installation can be comfortably and accurately performed by one person. Air flow can be easily adjusted after the final finishing. the final finishing.

## Simple & easy installation: manuals

LINEO PRO-1000/75 SINGLE
1LPRO-D75-SGD

1LPRO-D75-PRD

LINEO PRO-1050/75 PROFILE-PUZZLE

1LPRO-D75-PZD

- Possibility to install into drywall ceilings or walls
- Vertical and horizontal installation is possible
- Convenient duct connection

- Duct holders are easily fixed at any point
- Clear instruction manuals

LINEO PRO-1000/75 SINGLE-PROFILE