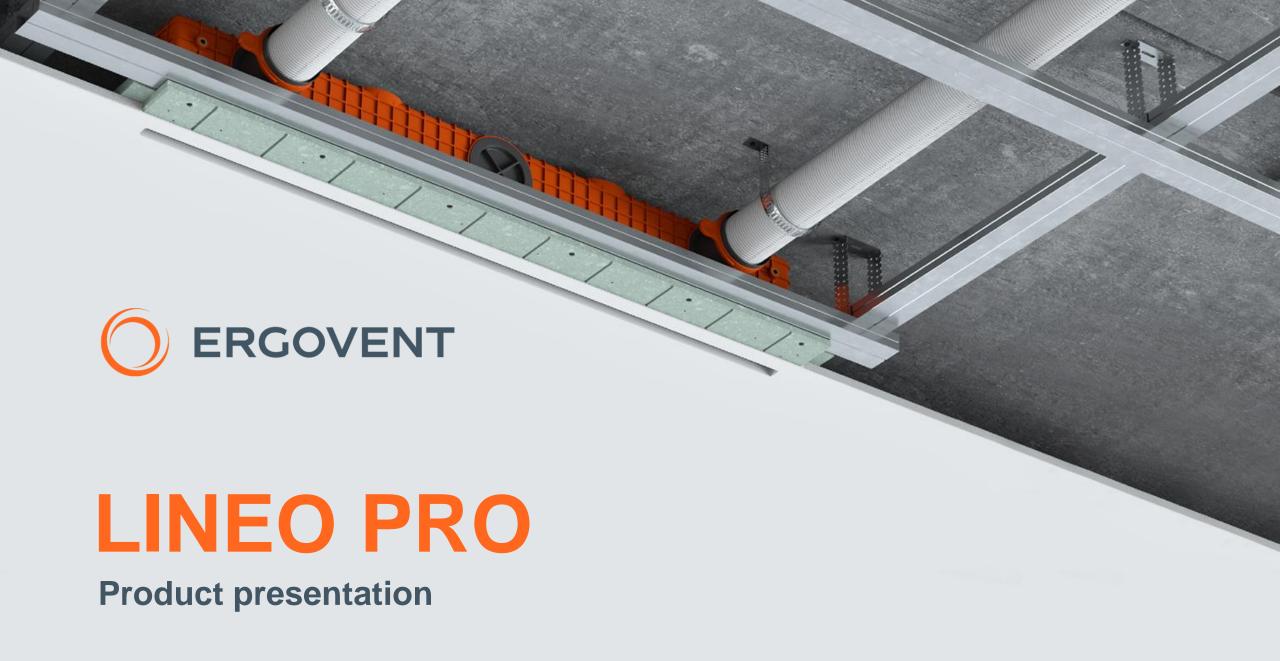

## **ERGOVENT LINEO PRO SINGLE**

SINGLE model diffuser is fastened to concrete ceiling before the installation of gypsum frame. Fixed 1 m. length, without connection possibility.

## **ERGOVENT LINEO PRO SINGLE PROFILE**

## **ERGOVENT LINEO PRO PROFILE PUZZLE**

PROFILE PUZZLE model diffuser is attached to gypsum profiles and can be connected to longer stretches with the use of additional segments. PUZZLE lock technology\* allows to connect diffuser segments in a very precise and quick manner.