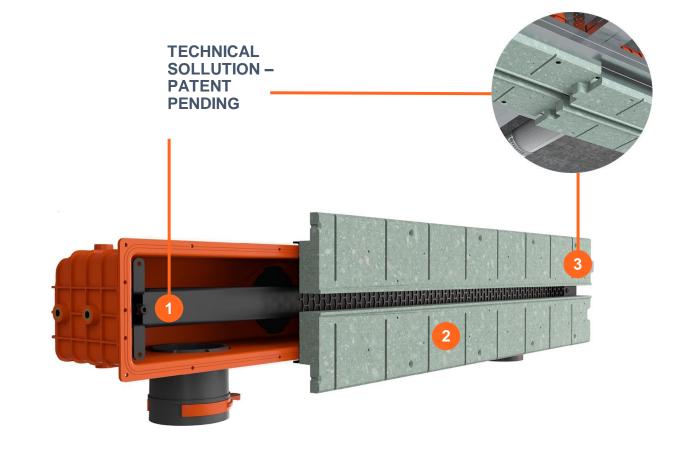

- 1 Ergonomic air regulation through built-in balancing valve.
- A bottom part of the diffuser made of recycled rigid material that has properties similar to the plasterboard.
- 3 Multi-meter ventilation systems can be easily assembled by using the puzzle lock.

#### **Technical information**

The lower part of the diffusers, which is in contact with the plasterboard, is made of recycled rigid material with gypsum-like expansion and absorption properties. In addition, plasterboards, ceiling profiles and a diffuser become one unit that moves together after fixing. This eliminates the risk of filler cracking around the diffuser after installation and long-term use.

## **ERGOVENT LINEO PRO PROFILE PUZZLE**

PROFILE PUZZLE model diffuser is attached to gypsum profiles and can be connected to longer stretches with the use of additional segments. PUZZLE lock technology\* allows to connect diffuser segments in a very precise and quick manner.

\*Technical solution - patent pending.